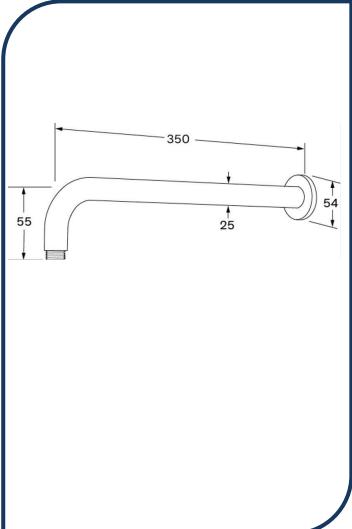

## Duet Horizontal Shower Arm Matte Chrome – DHSA-10

Sussex Tapware's new Duet collection is inspired by the beauty of duality, ranging from minimal and elegant to modern and refined. The Duet range offers versatility and functionality throughout your home.

- ✓ Shower Arm only
- ✓ Brass construction
- ✓ Retro fitable
- Chrome pictured Matte Chrome image not available (also available in chrome, brushed nickel, nickel, matte nickel, satin chrome, matte gunmetal, brushed gunmetal, gunmetal chrome, black chrome, brushed black and matte black)