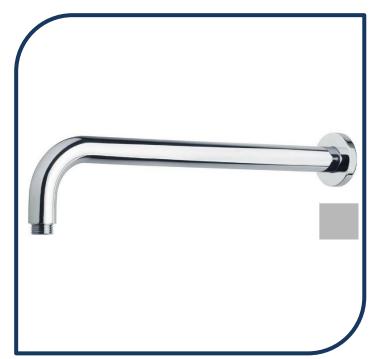

## Duet Horizontal Shower Arm Matte Chrome – DHSA-10

Sussex Tapware's new Duet collection is inspired by the beauty of duality, ranging from minimal and elegant to modern and refined. The Duet range offers versatility and functionality throughout your home.

- ✓ Shower Arm only
- ✓ Brass construction
- ✓ Retro fitable
- Chrome pictured Matte Chrome image not available (also available in chrome, brushed nickel, nickel, matte nickel, satin chrome, matte gunmetal, brushed gunmetal, gunmetal chrome, black chrome, brushed black and matte black)