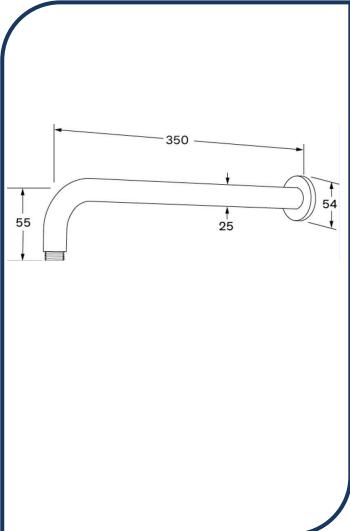

## Duet Horizontal Shower Arm Matte Black – DHSA-17

Sussex Tapware's new Duet collection is inspired by the beauty of duality, ranging from minimal and elegant to modern and refined. The Duet range offers versatility and functionality throughout your home.

- ✓ Shower Arm only
- ✓ Brass construction
- ✓ Retro fitable
- Chrome pictured Matte Black image not available (also available in chrome, brushed nickel, nickel, matte nickel, matte chrome, satin chrome, matte gunmetal, brushed gunmetal, gunmetal chrome, black chrome and brushed black)