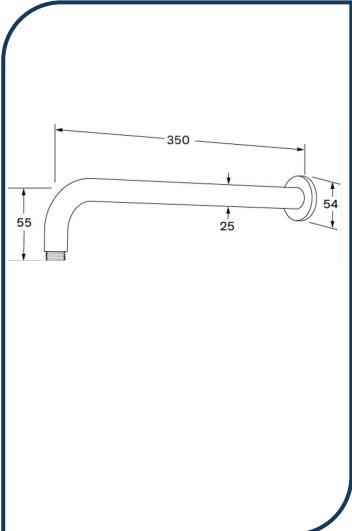

## Duet Horizontal Shower Arm Gunmetal Chrome – DHSA-14

Sussex Tapware's new Duet collection is inspired by the beauty of duality, ranging from minimal and elegant to modern and refined. The Duet range offers versatility and functionality throughout your home.

- ✓ Shower Arm only
- ✓ Brass construction
- ✓ Retro fitable
- Chrome pictured Gunmetal Chrome image not available (also available in chrome, brushed nickel, nickel, matte nickel, matte chrome, satin chrome, matte gunmetal, brushed gunmetal, black chrome, brushed black and matte black)