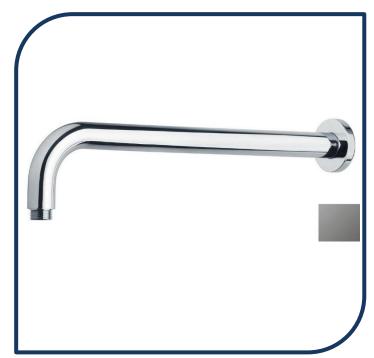

## Duet Horizontal Shower Arm Gunmetal Chrome – DHSA-14

Sussex Tapware's new Duet collection is inspired by the beauty of duality, ranging from minimal and elegant to modern and refined. The Duet range offers versatility and functionality throughout your home.

- ✓ Shower Arm only
- ✓ Brass construction
- ✓ Retro fitable
- Chrome pictured Gunmetal Chrome image not available (also available in chrome, brushed nickel, nickel, matte nickel, matte chrome, satin chrome, matte gunmetal, brushed gunmetal, black chrome, brushed black and matte black)