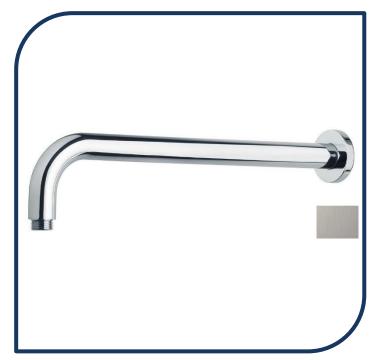

## Duet Horizontal Shower Arm Brushed Gunmetal – DHSA-13

Sussex Tapware's new Duet collection is inspired by the beauty of duality, ranging from minimal and elegant to modern and refined. The Duet range offers versatility and functionality throughout your home.

- ✓ Shower Arm only
- ✓ Brass construction
- ✓ Retro fitable
- ✓ Chrome pictured Brushed Gunmetal image not available (also available in chrome, brushed nickel, nickel, matte nickel, matte chrome, satin chrome, matte gunmetal, gunmetal chrome, black chrome, brushed black and matte black)