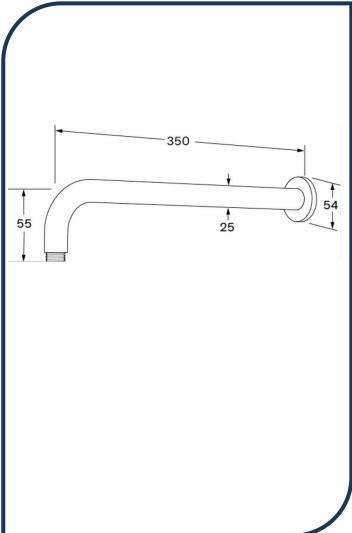

## Duet Horizontal Shower Arm Brushed Gunmetal – DHSA-13

Sussex Tapware's new Duet collection is inspired by the beauty of duality, ranging from minimal and elegant to modern and refined. The Duet range offers versatility and functionality throughout your home.

- ✓ Shower Arm only
- ✓ Brass construction
- ✓ Retro fitable
- ✓ Chrome pictured Brushed Gunmetal image not available (also available in chrome, brushed nickel, nickel, matte nickel, matte chrome, satin chrome, matte gunmetal, gunmetal chrome, black chrome, brushed black and matte black)