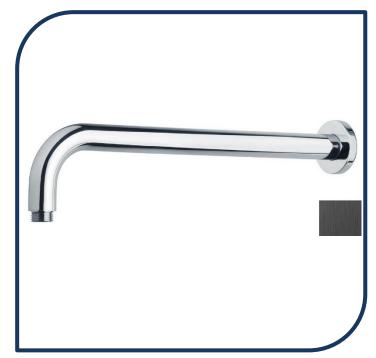

## Duet Horizontal Shower Arm Brushed Black – DHSA-16

Sussex Tapware's new Duet collection is inspired by the beauty of duality, ranging from minimal and elegant to modern and refined. The Duet range offers versatility and functionality throughout your home.

- ✓ Shower Arm only
- ✓ Brass construction
- ✓ Retro fitable
- ✓ Chrome pictured Brushed Black image not available (also available in chrome, brushed nickel, nickel, matte nickel, matte chrome, satin chrome, matte gunmetal, brushed gunmetal, gunmetal chrome, black chrome and matte black)