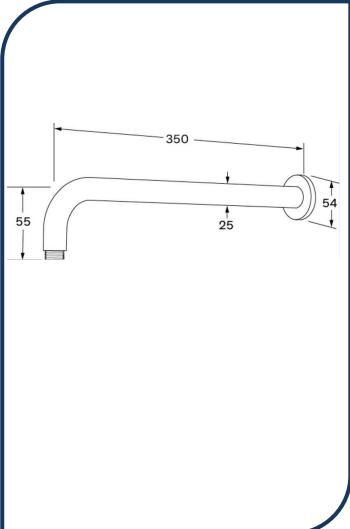

## Duet Horizontal Shower Arm Brushed Black – DHSA-16

Sussex Tapware's new Duet collection is inspired by the beauty of duality, ranging from minimal and elegant to modern and refined. The Duet range offers versatility and functionality throughout your home.

- ✓ Shower Arm only
- ✓ Brass construction
- ✓ Retro fitable
- ✓ Chrome pictured Brushed Black image not available (also available in chrome, brushed nickel, nickel, matte nickel, matte chrome, satin chrome, matte gunmetal, brushed gunmetal, gunmetal chrome, black chrome and matte black)