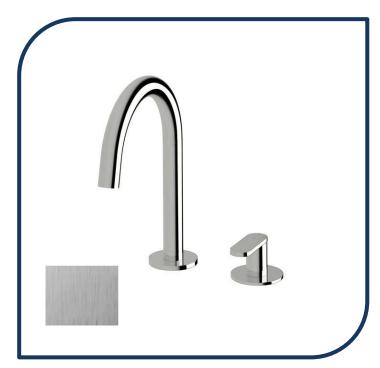

## Duet Basin Sink Hob Mixer Set Low Satin Chrome – DBSHMSL-1 1

Sussex Tapware's new Duet collection is inspired by the beauty of duality, ranging from minimal and elegant to modern and refined. The Duet range offers versatility and functionality throughout your home.

- ✓ Swivel Outlet
- ✓ Brass cartridge
- ✓ WELS 5\* Rating, 5L/min
- Chrome pictured Satin Chrome image not available (also available in chrome, nickel, brushed nickel, matte nickel, matte chrome, matte gunmetal, brushed gunmetal, gunmetal chrome, black chrome, brushed black and matte black)