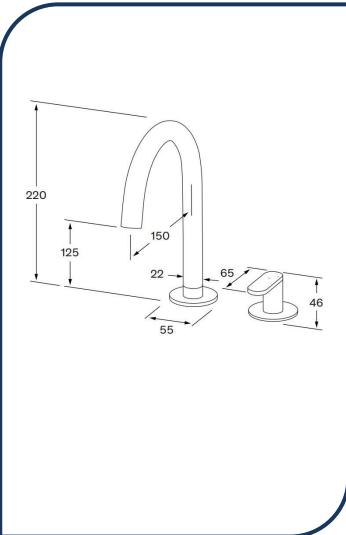

## Duet Basin Sink Hob Mixer Set Low Satin Chrome – DBSHMSL-1 1

Sussex Tapware's new Duet collection is inspired by the beauty of duality, ranging from minimal and elegant to modern and refined. The Duet range offers versatility and functionality throughout your home.

- ✓ Swivel Outlet
- ✓ Brass cartridge
- ✓ WELS 5\* Rating, 5L/min
- Chrome pictured Satin Chrome image not available (also available in chrome, nickel, brushed nickel, matte nickel, matte chrome, matte gunmetal, brushed gunmetal, gunmetal chrome, black chrome, brushed black and matte black)