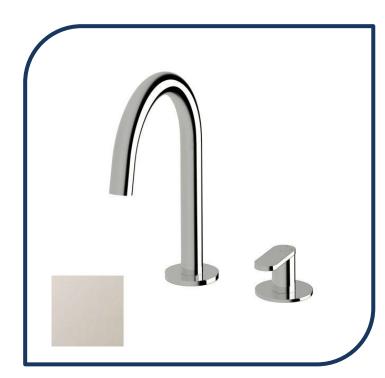

## Duet Basin Sink Hob Mixer Set Low Nickel – DBSHMSL-07

Sussex Tapware's new Duet collection is inspired by the beauty of duality, ranging from minimal and elegant to modern and refined. The Duet range offers versatility and functionality throughout your home.

- ✓ Swivel Outlet
- ✓ Brass cartridge
- ✓ WELS 5\* Rating, 5L/min
- Chrome pictured Nickel image not available (also available in chrome, brushed nickel, matt nickel, matte chrome, satin chrome, matte gunmetal, brushed gunmetal, gunmetal chrome, black chrome, brushed black and matte black)