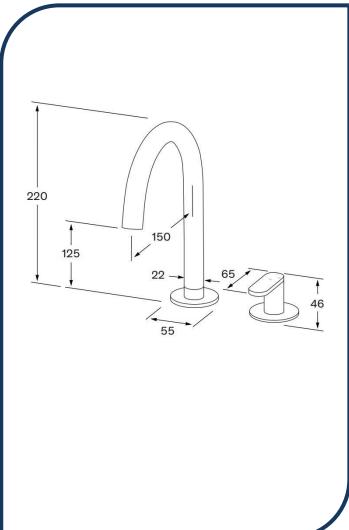

## Duet Basin Sink Hob Mixer Set Low Nickel – DBSHMSL-07

Sussex Tapware's new Duet collection is inspired by the beauty of duality, ranging from minimal and elegant to modern and refined. The Duet range offers versatility and functionality throughout your home.

- ✓ Swivel Outlet
- ✓ Brass cartridge
- ✓ WELS 5\* Rating, 5L/min
- Chrome pictured Nickel image not available (also available in chrome, brushed nickel, matt nickel, matte chrome, satin chrome, matte gunmetal, brushed gunmetal, gunmetal chrome, black chrome, brushed black and matte black)