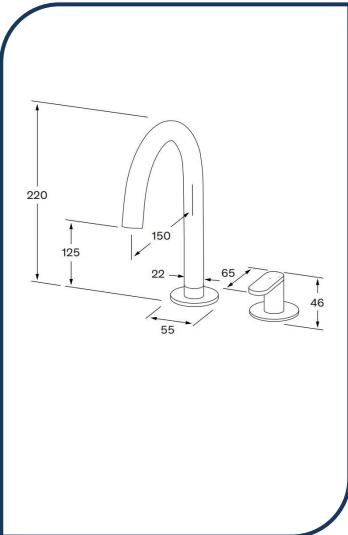

## Duet Basin Sink Hob Mixer Set Low Matte Gunmetal – DBSHMSL-12

Sussex Tapware's new Duet collection is inspired by the beauty of duality, ranging from minimal and elegant to modern and refined. The Duet range offers versatility and functionality throughout your home.

- ✓ Swivel Outlet
- ✓ Brass cartridge
- ✓ WELS 5\* Rating, 5L/min
- Chrome pictured Matte Gunmetal image not available (also available in chrome, nickel, brushed nickel, matte nickel, matte chrome, satin chrome, brushed gunmetal, gunmetal chrome, black chrome, brushed black and matte black)