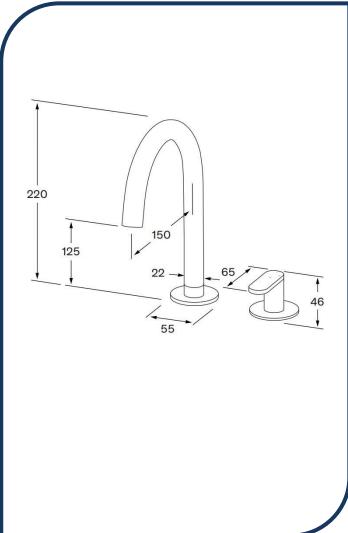

## Duet Basin Sink Hob Mixer Set Low Matte Chrome – DBSHMSL-10

Sussex Tapware's new Duet collection is inspired by the beauty of duality, ranging from minimal and elegant to modern and refined. The Duet range offers versatility and functionality throughout your home.

- ✓ Swivel Outlet
- ✓ Brass cartridge
- ✓ WELS 5\* Rating, 5L/min
- Chrome pictured Matte Chrome image not available (also available in chrome, nickel, brushed nickel, matte nickel, satin chrome, matte gunmetal, brushed gunmetal, gunmetal chrome, black chrome, brushed black and matte black)