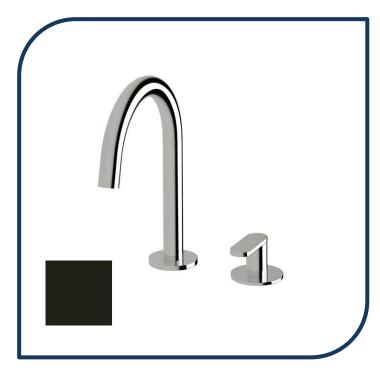

## Duet Basin Sink Hob Mixer Set Low Matte Black – DBSHMSL-17

Sussex Tapware's new Duet collection is inspired by the beauty of duality, ranging from minimal and elegant to modern and refined. The Duet range offers versatility and functionality throughout your home.

- ✓ Swivel Outlet
- ✓ Brass cartridge
- ✓ WELS 5\* Rating, 5L/min
- Chrome pictured Matte Black image not available (also available in chrome, nickel, brushed nickel, matte nickel, matte chrome, satin chrome, matte gunmetal, brushed gunmetal, gunmetal chrome, black chrome and brushed black)