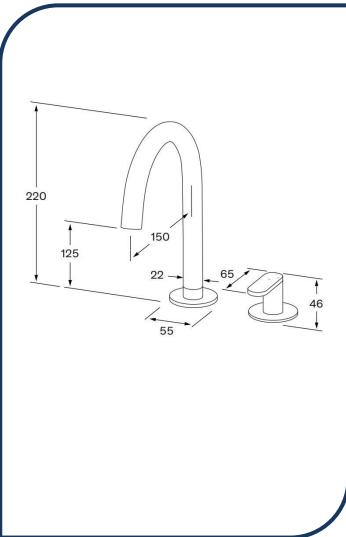

## Duet Basin Sink Hob Mixer Set Low Matte Black – DBSHMSL-17

Sussex Tapware's new Duet collection is inspired by the beauty of duality, ranging from minimal and elegant to modern and refined. The Duet range offers versatility and functionality throughout your home.

- ✓ Swivel Outlet
- ✓ Brass cartridge
- ✓ WELS 5\* Rating, 5L/min
- Chrome pictured Matte Black image not available (also available in chrome, nickel, brushed nickel, matte nickel, matte chrome, satin chrome, matte gunmetal, brushed gunmetal, gunmetal chrome, black chrome and brushed black)