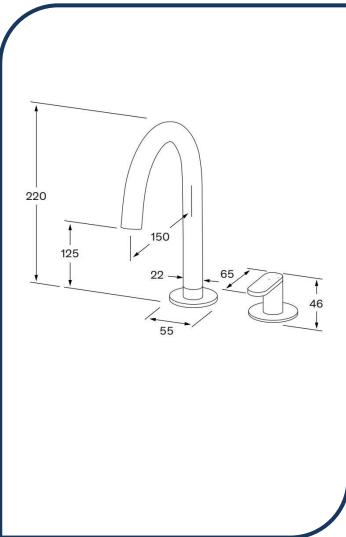

## Duet Basin Sink Hob Mixer Set Low Gunmetal Chrome– DBSHMSL-14

Sussex Tapware's new Duet collection is inspired by the beauty of duality, ranging from minimal and elegant to modern and refined. The Duet range offers versatility and functionality throughout your home.

- ✓ Swivel Outlet
- ✓ Brass cartridge
- ✓ WELS 5\* Rating, 5L/min
- ✓ Chrome pictured Gunmetal Chrome image not available (also available in chrome, nickel, brushed nickel, matte nickel, matte chrome, satin chrome, matte gunmetal, brushed gunmetal, black chrome, brushed black and matte black)