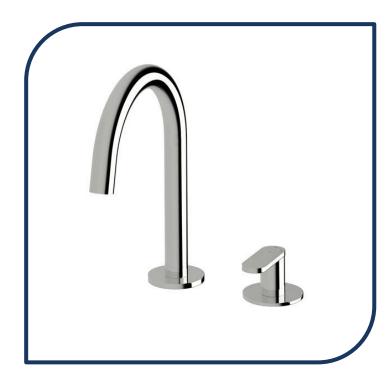

## Duet Basin Sink Hob Mixer Set Low Chrome -DBSHMSL

Sussex Tapware's new Duet collection is inspired by the beauty of duality, ranging from minimal and elegant to modern and refined. The Duet range offers versatility and functionality throughout your home.

- ✓ Swivel Outlet
- ✓ Brass cartridge
- ✓ WELS 5\* Rating, 5L/min
- Chrome finish (also available in nickel, brushed nickel, matt nickel, matte chrome, satin chrome, matte gunmetal, brushed gunmetal, gunmetal chrome, black chrome, brushed black and matte black)