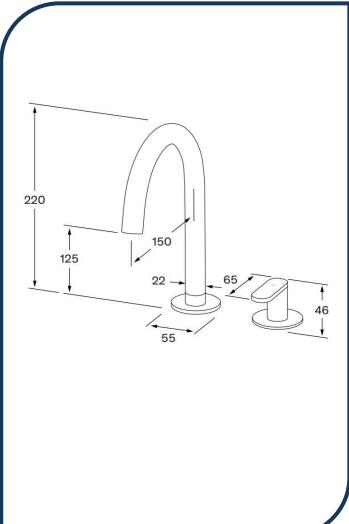

## Duet Basin Sink Hob Mixer Set Low Chrome -DBSHMSL

Sussex Tapware's new Duet collection is inspired by the beauty of duality, ranging from minimal and elegant to modern and refined. The Duet range offers versatility and functionality throughout your home.

- ✓ Swivel Outlet
- ✓ Brass cartridge
- ✓ WELS 5\* Rating, 5L/min
- Chrome finish (also available in nickel, brushed nickel, matt nickel, matte chrome, satin chrome, matte gunmetal, brushed gunmetal, gunmetal chrome, black chrome, brushed black and matte black)