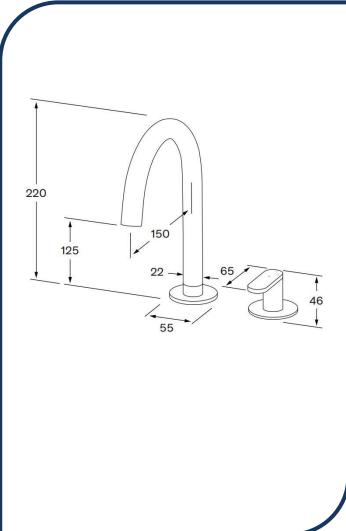

## Duet Basin Sink Hob Mixer Set Low Brushed Nickel – DBSHMSL-08

Sussex Tapware's new Duet collection is inspired by the beauty of duality, ranging from minimal and elegant to modern and refined. The Duet range offers versatility and functionality throughout your home.

- ✓ Swivel Outlet
- ✓ Brass cartridge
- ✓ WELS 5\* Rating, 5L/min
- Chrome pictured Brushed Nickel image not available (also available in chrome, nickel, matt nickel, matte chrome, satin chrome, matte gunmetal, brushed gunmetal, gunmetal chrome, black chrome, brushed black and matte black)