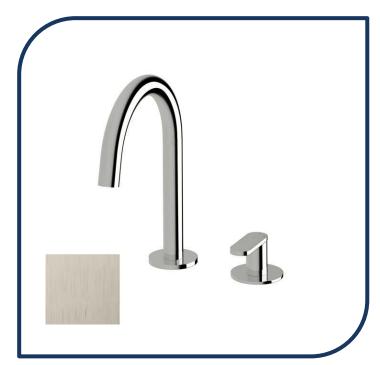

## Duet Basin Sink Hob Mixer Set Low Brushed Nickel – DBSHMSL-08

Sussex Tapware's new Duet collection is inspired by the beauty of duality, ranging from minimal and elegant to modern and refined. The Duet range offers versatility and functionality throughout your home.

- ✓ Swivel Outlet
- ✓ Brass cartridge
- ✓ WELS 5\* Rating, 5L/min
- Chrome pictured Brushed Nickel image not available (also available in chrome, nickel, matt nickel, matte chrome, satin chrome, matte gunmetal, brushed gunmetal, gunmetal chrome, black chrome, brushed black and matte black)