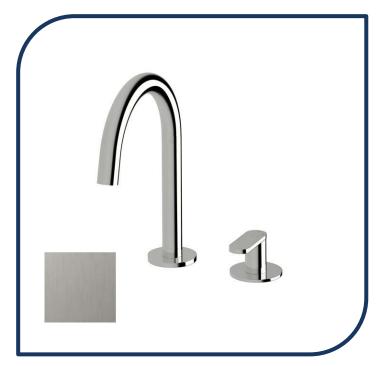

## Duet Basin Sink Hob Mixer Set Low Brushed Gunmetal – DBSHMSL-13

Sussex Tapware's new Duet collection is inspired by the beauty of duality, ranging from minimal and elegant to modern and refined. The Duet range offers versatility and functionality throughout your home.

- ✓ Swivel Outlet
- ✓ Brass cartridge
- ✓ WELS 5\* Rating, 5L/min
- ✓ Chrome pictured Brushed Gunmetal image not available (also available in chrome, nickel, brushed nickel, matte nickel, matte chrome, satin chrome, matte gunmetal, gunmetal chrome, black chrome, brushed black and matte black)