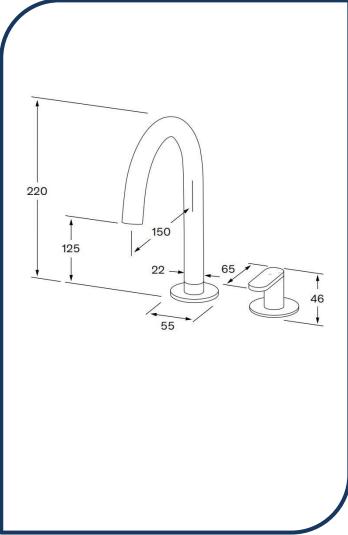

## Duet Basin Sink Hob Mixer Set Low Brushed Gunmetal – DBSHMSL-13

Sussex Tapware's new Duet collection is inspired by the beauty of duality, ranging from minimal and elegant to modern and refined. The Duet range offers versatility and functionality throughout your home.

- ✓ Swivel Outlet
- ✓ Brass cartridge
- ✓ WELS 5\* Rating, 5L/min
- ✓ Chrome pictured Brushed Gunmetal image not available (also available in chrome, nickel, brushed nickel, matte nickel, matte chrome, satin chrome, matte gunmetal, gunmetal chrome, black chrome, brushed black and matte black)