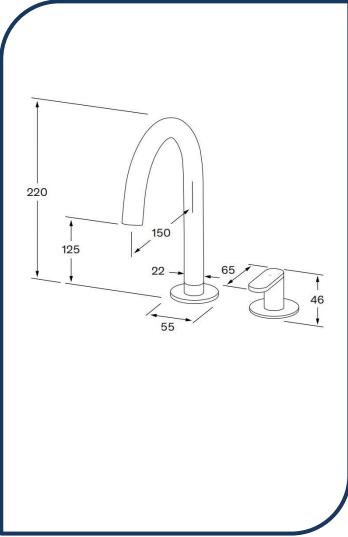

## Duet Basin Sink Hob Mixer Set Low Black Chrome– DBSHMSL-15

Sussex Tapware's new Duet collection is inspired by the beauty of duality, ranging from minimal and elegant to modern and refined. The Duet range offers versatility and functionality throughout your home.

- ✓ Swivel Outlet
- ✓ Brass cartridge
- ✓ WELS 5\* Rating, 5L/min
- Chrome pictured Black Chrome image not available (also available in chrome, nickel, brushed nickel, matte nickel, matte chrome, satin chrome, matte gunmetal, brushed gunmetal, gunmetal chrome, brushed black and matte black)