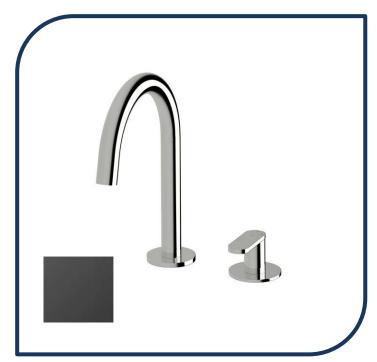

## Duet Basin Sink Hob Mixer Set Low Black Chrome– DBSHMSL-15

Sussex Tapware's new Duet collection is inspired by the beauty of duality, ranging from minimal and elegant to modern and refined. The Duet range offers versatility and functionality throughout your home.

- ✓ Swivel Outlet
- ✓ Brass cartridge
- ✓ WELS 5\* Rating, 5L/min
- Chrome pictured Black Chrome image not available (also available in chrome, nickel, brushed nickel, matte nickel, matte chrome, satin chrome, matte gunmetal, brushed gunmetal, gunmetal chrome, brushed black and matte black)