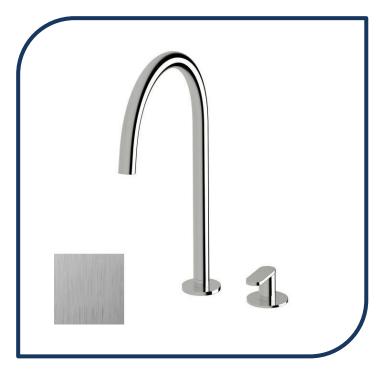

## Duet Basin Sink Hob Mixer Set High Satin Chrome – DBSHMSH-11

Sussex Tapware's new Duet collection is inspired by the beauty of duality, ranging from minimal and elegant to modern and refined. The Duet range offers versatility and functionality throughout your home.

- ✓ Swivel Outlet
- ✓ Brass cartridge
- ✓ WELS 6\* Rating, 4.5L/min
- ✓ Chrome pictured Satin Chrome image not available (also available in chrome, nickel, brushed nickel, matte nickel, matte chrome, matte gunmetal, brushed gunmetal, gunmetal chrome, black chrome, brushed black and matte black)