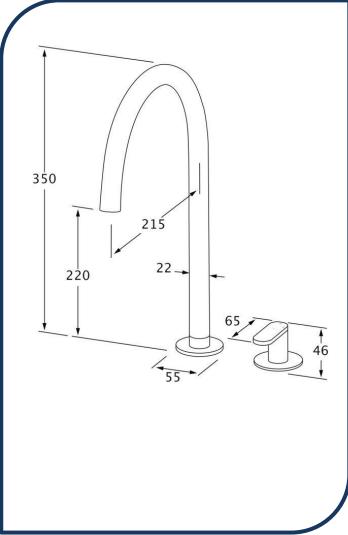

## Duet Basin Sink Hob Mixer Set High Satin Chrome – DBSHMSH-11

Sussex Tapware's new Duet collection is inspired by the beauty of duality, ranging from minimal and elegant to modern and refined. The Duet range offers versatility and functionality throughout your home.

- ✓ Swivel Outlet
- ✓ Brass cartridge
- ✓ WELS 6\* Rating, 4.5L/min
- ✓ Chrome pictured Satin Chrome image not available (also available in chrome, nickel, brushed nickel, matte nickel, matte chrome, matte gunmetal, brushed gunmetal, gunmetal chrome, black chrome, brushed black and matte black)