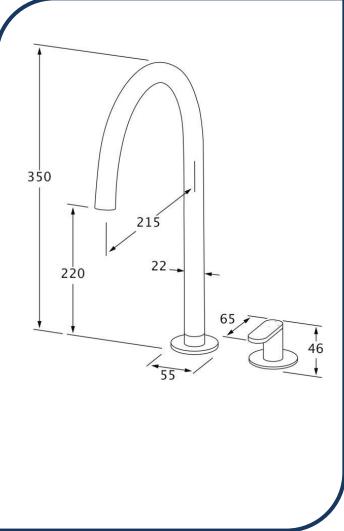

## Duet Basin Sink Hob Mixer Set High Nickel – DBSHMSH-07

Sussex Tapware's new Duet collection is inspired by the beauty of duality, ranging from minimal and elegant to modern and refined. The Duet range offers versatility and functionality throughout your home.

- ✓ Swivel Outlet
- ✓ Brass cartridge
- ✓ WELS 6\* Rating, 4.5L/min
- Chrome pictured Nickel image not available (also available in chrome, brushed nickel, matt nickel, matte chrome, satin chrome, matte gunmetal, brushed gunmetal, gunmetal chrome, black chrome, brushed black and matte black)