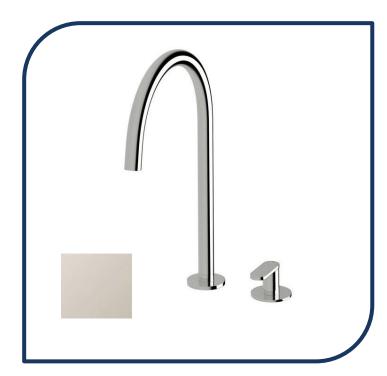

## Duet Basin Sink Hob Mixer Set High Nickel – DBSHMSH-07

Sussex Tapware's new Duet collection is inspired by the beauty of duality, ranging from minimal and elegant to modern and refined. The Duet range offers versatility and functionality throughout your home.

- ✓ Swivel Outlet
- ✓ Brass cartridge
- ✓ WELS 6\* Rating, 4.5L/min
- Chrome pictured Nickel image not available (also available in chrome, brushed nickel, matt nickel, matte chrome, satin chrome, matte gunmetal, brushed gunmetal, gunmetal chrome, black chrome, brushed black and matte black)