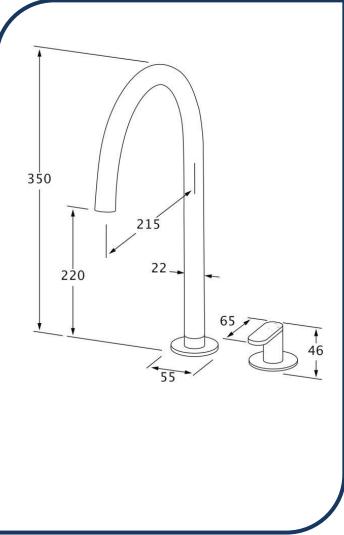

## Duet Basin Sink Hob Mixer Set High Matte Nickel – DBSHMSH-09

Sussex Tapware's new Duet collection is inspired by the beauty of duality, ranging from minimal and elegant to modern and refined. The Duet range offers versatility and functionality throughout your home.

- ✓ Swivel Outlet
- ✓ Brass cartridge
- ✓ WELS 6\* Rating, 4.5L/min
- Chrome pictured Matte Nickel image not available (also available in chrome, nickel, brushed nickel, matte chrome, satin chrome, matte gunmetal, brushed gunmetal, gunmetal chrome, black chrome, brushed black and matte black)