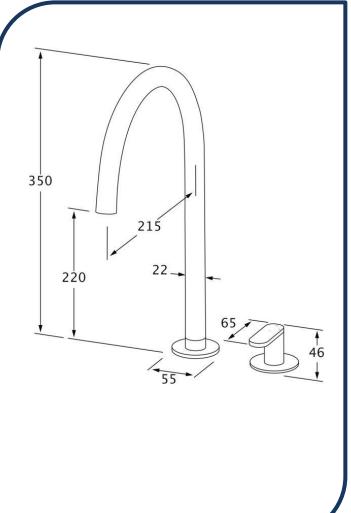

## Duet Basin Sink Hob Mixer Set High Matte Black -DBSHMSH-17

Sussex Tapware's new Duet collection is inspired by the beauty of duality, ranging from minimal and elegant to modern and refined. The Duet range offers versatility and functionality throughout your home.

- ✓ Swivel Outlet
- ✓ Brass cartridge
- ✓ WELS 6\* Rating, 4.5L/min
- Chrome pictured Matte Black image not available (also available in chrome, nickel, brushed nickel, matte nickel, matte chrome, satin chrome, matte gunmetal, brushed gunmetal, gunmetal chrome, black chrome and brushed black)