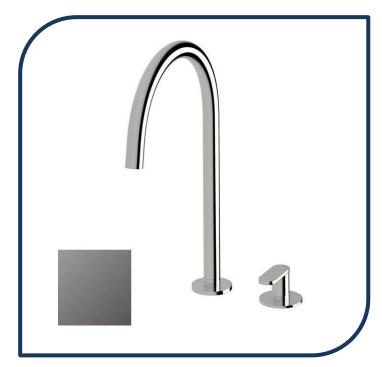

## Duet Basin Sink Hob Mixer Set High Gunmetal Chrome – DBSHMSH-14

Sussex Tapware's new Duet collection is inspired by the beauty of duality, ranging from minimal and elegant to modern and refined. The Duet range offers versatility and functionality throughout your home.

- ✓ Swivel Outlet
- ✓ Brass cartridge
- ✓ WELS 6\* Rating, 4.5L/min
- Chrome pictured Gunmetal Chrome image not available (also available in chrome, nickel, brushed nickel, matte nickel, matte chrome, satin chrome, matte gunmetal, brushed gunmetal, black chrome, brushed black and matte black)