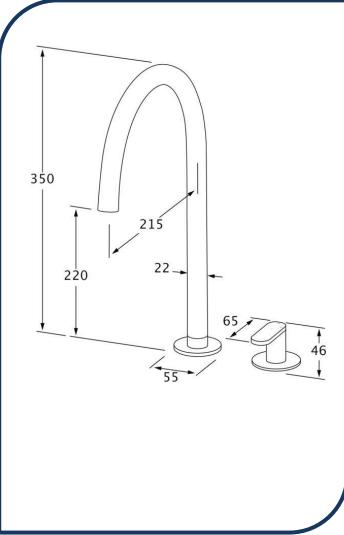

## Duet Basin Sink Hob Mixer Set High Gunmetal Chrome – DBSHMSH-14

Sussex Tapware's new Duet collection is inspired by the beauty of duality, ranging from minimal and elegant to modern and refined. The Duet range offers versatility and functionality throughout your home.

- ✓ Swivel Outlet
- ✓ Brass cartridge
- ✓ WELS 6\* Rating, 4.5L/min
- Chrome pictured Gunmetal Chrome image not available (also available in chrome, nickel, brushed nickel, matte nickel, matte chrome, satin chrome, matte gunmetal, brushed gunmetal, black chrome, brushed black and matte black)