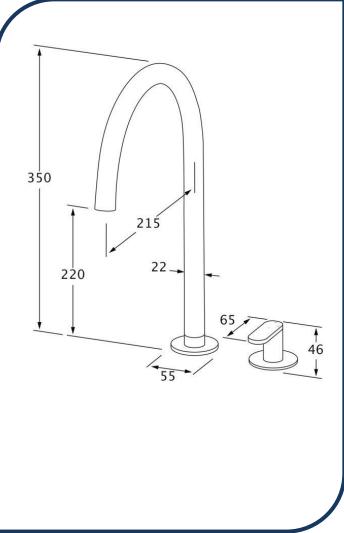

## Duet Basin Sink Hob Mixer Set High Brushed Gunmetal – DBSHMSH-13

Sussex Tapware's new Duet collection is inspired by the beauty of duality, ranging from minimal and elegant to modern and refined. The Duet range offers versatility and functionality throughout your home.

- ✓ Swivel Outlet
- ✓ Brass cartridge
- ✓ WELS 6\* Rating, 4.5L/min
- Chrome pictured Brushed Gunmetal image not available (also available in chrome, nickel, brushed nickel, matte nickel, matte chrome, satin chrome, matte gunmetal, gunmetal chrome, black chrome, brushed black and matte black)