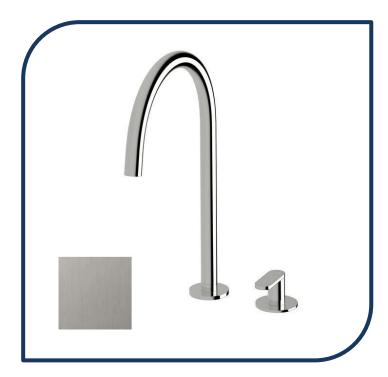

## Duet Basin Sink Hob Mixer Set High Brushed Gunmetal – DBSHMSH-13

Sussex Tapware's new Duet collection is inspired by the beauty of duality, ranging from minimal and elegant to modern and refined. The Duet range offers versatility and functionality throughout your home.

- ✓ Swivel Outlet
- ✓ Brass cartridge
- ✓ WELS 6\* Rating, 4.5L/min
- Chrome pictured Brushed Gunmetal image not available (also available in chrome, nickel, brushed nickel, matte nickel, matte chrome, satin chrome, matte gunmetal, gunmetal chrome, black chrome, brushed black and matte black)