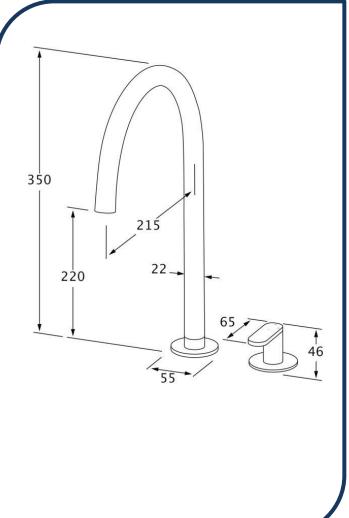

- ✓ Swivel Outlet
- ✓ Brass cartridge
- ✓ WELS 6\* Rating, 4.5L/min
- Chrome pictured Brushed Black image not available (also available in chrome, nickel, brushed nickel, matte nickel, matte chrome, satin chrome, matte gunmetal, brushed gunmetal, gunmetal chrome, black chrome and matte black)