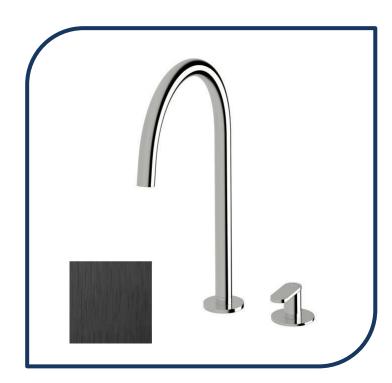

## Duet Basin Sink Hob Mixer Set High Brushed Black - DBSHMSH-16

Sussex Tapware's new Duet collection is inspired by the beauty of duality, ranging from minimal and elegant to modern and refined. The Duet range offers versatility and functionality throughout your home.

- ✓ Swivel Outlet
- ✓ Brass cartridge
- ✓ WELS 6\* Rating, 4.5L/min
- Chrome pictured Brushed Black image not available (also available in chrome, nickel, brushed nickel, matte nickel, matte chrome, satin chrome, matte gunmetal, brushed gunmetal, gunmetal chrome, black chrome and matte black)