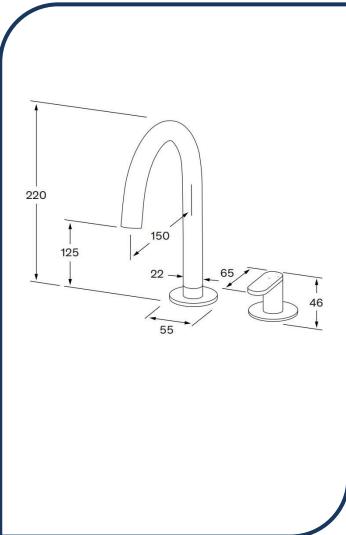

## Duet Basin Sink Hob Mixer Set Low Brushed Black – DBSHMSL-16

Sussex Tapware's new Duet collection is inspired by the beauty of duality, ranging from minimal and elegant to modern and refined. The Duet range offers versatility and functionality throughout your home.

- ✓ Swivel Outlet
- ✓ Brass cartridge
- ✓ WELS 5\* Rating, 5L/min
- Chrome pictured Brushed Black image not available (also available in chrome, nickel, brushed nickel, matte nickel, matte chrome, satin chrome, matte gunmetal, brushed gunmetal, gunmetal chrome, black chrome and matte black)