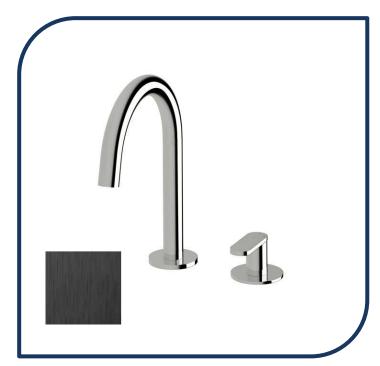

## Duet Basin Sink Hob Mixer Set Low Brushed Black – DBSHMSL-16

Sussex Tapware's new Duet collection is inspired by the beauty of duality, ranging from minimal and elegant to modern and refined. The Duet range offers versatility and functionality throughout your home.

- ✓ Swivel Outlet
- ✓ Brass cartridge
- ✓ WELS 5\* Rating, 5L/min
- Chrome pictured Brushed Black image not available (also available in chrome, nickel, brushed nickel, matte nickel, matte chrome, satin chrome, matte gunmetal, brushed gunmetal, gunmetal chrome, black chrome and matte black)