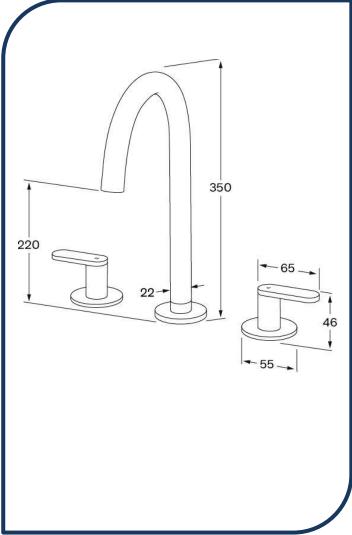

## Duet Basin Sink High Set Satin Chrome – DBSHS-11

Sussex Tapware's new Duet collection is inspired by the beauty of duality, ranging from minimal and elegant to modern and refined. The Duet range offers versatility and functionality throughout your home.

- ✓ Swivel Outlet
- ✓ Brass construction
- ✓ 1/4 turn ceramic disc spindles
- ✓ WELS 5\* Rating, 5L/min
- Chrome pictured Satin Chrome image not available (also available in chrome, brushed nickel, nickel, matte nickel, matte chrome, matte gunmetal, brushed gunmetal, gunmetal chrome, black chrome, brushed black and matte black)