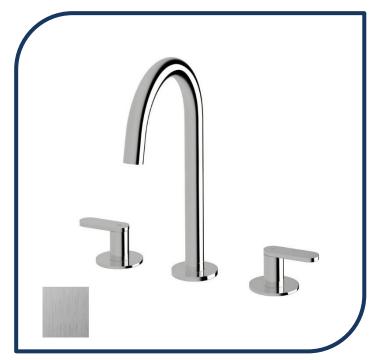

## Duet Basin Sink High Set Satin Chrome – DBSHS-11

Sussex Tapware's new Duet collection is inspired by the beauty of duality, ranging from minimal and elegant to modern and refined. The Duet range offers versatility and functionality throughout your home.

- ✓ Swivel Outlet
- ✓ Brass construction
- ✓ 1/4 turn ceramic disc spindles
- ✓ WELS 5\* Rating, 5L/min
- Chrome pictured Satin Chrome image not available (also available in chrome, brushed nickel, nickel, matte nickel, matte chrome, matte gunmetal, brushed gunmetal, gunmetal chrome, black chrome, brushed black and matte black)