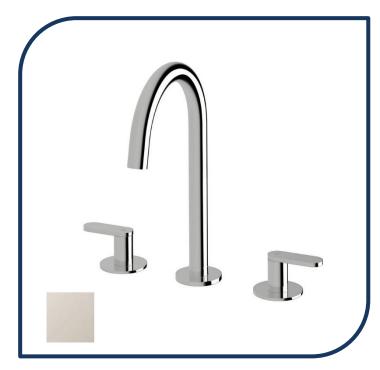

## Duet Basin Sink High Set Nickel - DBSHS-07

Sussex Tapware's new Duet collection is inspired by the beauty of duality, ranging from minimal and elegant to modern and refined. The Duet range offers versatility and functionality throughout your home.

- ✓ Swivel Outlet
- ✓ Brass construction
- ✓ 1/4 turn ceramic disc spindles
- ✓ WELS 5\* Rating, 5L/min
- ✓ Chrome pictured Nickel image not available (also available in chrome, matte nickel, brushed nickel, matte chrome, satin chrome, matte gunmetal, brushed gunmetal, gunmetal chrome, black chrome, brushed black and matte black)