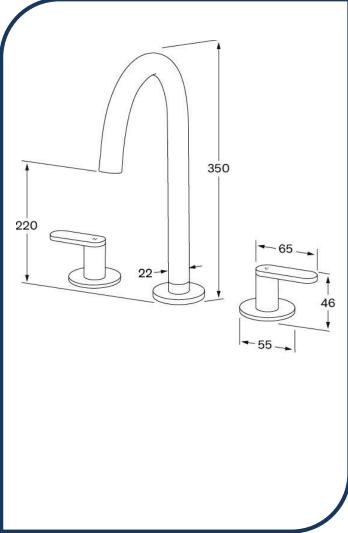

## Duet Basin Sink High Set Nickel - DBSHS-07

Sussex Tapware's new Duet collection is inspired by the beauty of duality, ranging from minimal and elegant to modern and refined. The Duet range offers versatility and functionality throughout your home.

- ✓ Swivel Outlet
- ✓ Brass construction
- ✓ 1/4 turn ceramic disc spindles
- ✓ WELS 5\* Rating, 5L/min
- ✓ Chrome pictured Nickel image not available (also available in chrome, matte nickel, brushed nickel, matte chrome, satin chrome, matte gunmetal, brushed gunmetal, gunmetal chrome, black chrome, brushed black and matte black)