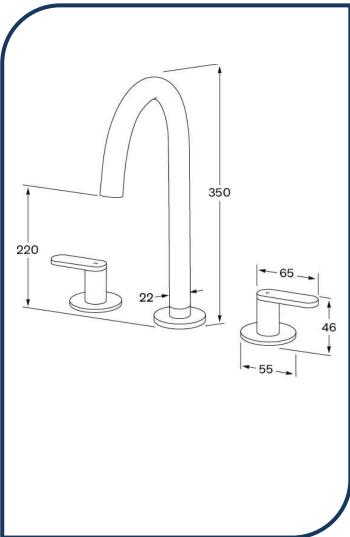

- ✓ Swivel Outlet
- ✓ Brass construction
- ✓ 1/4 turn ceramic disc spindles
- ✓ WELS 5\* Rating, 5L/min
- Chrome pictured Matte Nickel image not available (also available in chrome, brushed nickel, nickel, matte chrome, satin chrome, matte gunmetal, brushed gunmetal, gunmetal chrome, black chrome, brushed black and matte black)