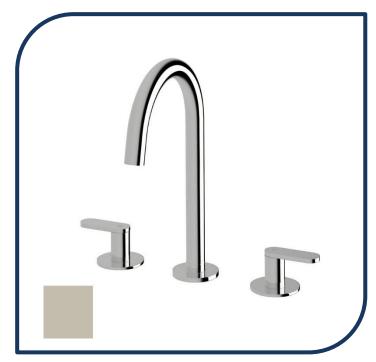

## Duet Basin Sink High Set Matte Nickel – DBSHS-09

Sussex Tapware's new Duet collection is inspired by the beauty of duality, ranging from minimal and elegant to modern and refined. The Duet range offers versatility and functionality throughout your home.

- ✓ Swivel Outlet
- ✓ Brass construction
- ✓ 1/4 turn ceramic disc spindles
- ✓ WELS 5\* Rating, 5L/min
- Chrome pictured Matte Nickel image not available (also available in chrome, brushed nickel, nickel, matte chrome, satin chrome, matte gunmetal, brushed gunmetal, gunmetal chrome, black chrome, brushed black and matte black)