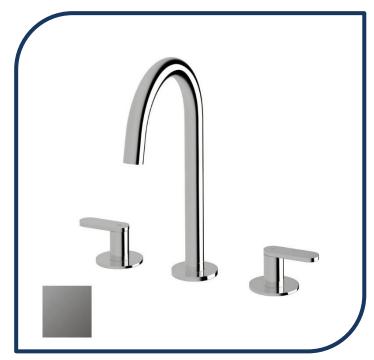

## Duet Basin Sink High Set Gunmetal Chrome – DBSHS-14

Sussex Tapware's new Duet collection is inspired by the beauty of duality, ranging from minimal and elegant to modern and refined. The Duet range offers versatility and functionality throughout your home.

- ✓ Swivel Outlet
- ✓ Brass construction
- ✓ 1/4 turn ceramic disc spindles
- ✓ WELS 5\* Rating, 5L/min
- Chrome pictured Gunmetal Chrome image not available (also available in chrome, brushed nickel, nickel, matte nickel, matte chrome, satin chrome, matte gunmetal, brushed gunmetal, black chrome, brushed black and matte black)