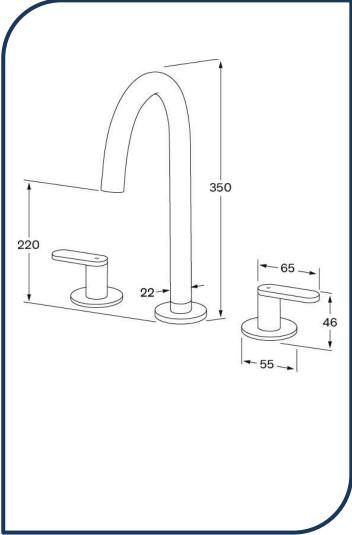

## Duet Basin Sink High Set Gunmetal Chrome – DBSHS-14

Sussex Tapware's new Duet collection is inspired by the beauty of duality, ranging from minimal and elegant to modern and refined. The Duet range offers versatility and functionality throughout your home.

- ✓ Swivel Outlet
- ✓ Brass construction
- ✓ 1/4 turn ceramic disc spindles
- ✓ WELS 5\* Rating, 5L/min
- Chrome pictured Gunmetal Chrome image not available (also available in chrome, brushed nickel, nickel, matte nickel, matte chrome, satin chrome, matte gunmetal, brushed gunmetal, black chrome, brushed black and matte black)