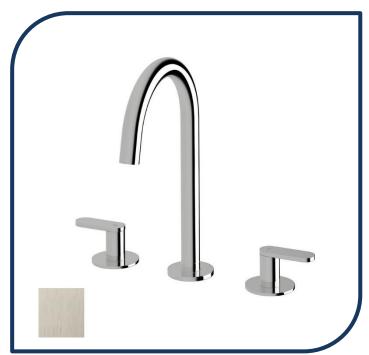

## Duet Basin Sink High Set Brushed Nickel – DBSHS-08

Sussex Tapware's new Duet collection is inspired by the beauty of duality, ranging from minimal and elegant to modern and refined. The Duet range offers versatility and functionality throughout your home.

- ✓ Swivel Outlet
- ✓ Brass construction
- ✓ 1/4 turn ceramic disc spindles
- ✓ WELS 5\* Rating, 5L/min
- ✓ Chrome pictured Brushed Nickel image not available (also available in chrome, matte nickel, nickel, matte chrome, satin chrome, matte gunmetal, brushed gunmetal, gunmetal chrome, black chrome, brushed black and matte black)