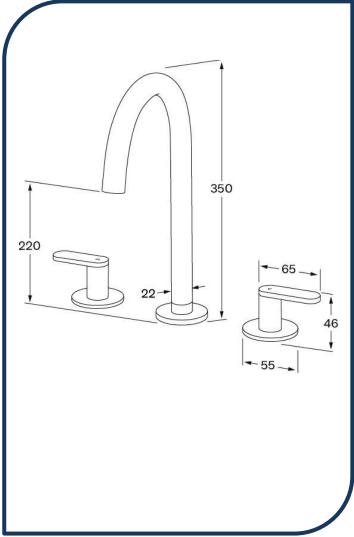

## Duet Basin Sink High Set Brushed Nickel – DBSHS-08

Sussex Tapware's new Duet collection is inspired by the beauty of duality, ranging from minimal and elegant to modern and refined. The Duet range offers versatility and functionality throughout your home.

- ✓ Swivel Outlet
- ✓ Brass construction
- ✓ 1/4 turn ceramic disc spindles
- ✓ WELS 5\* Rating, 5L/min
- ✓ Chrome pictured Brushed Nickel image not available (also available in chrome, matte nickel, nickel, matte chrome, satin chrome, matte gunmetal, brushed gunmetal, gunmetal chrome, black chrome, brushed black and matte black)