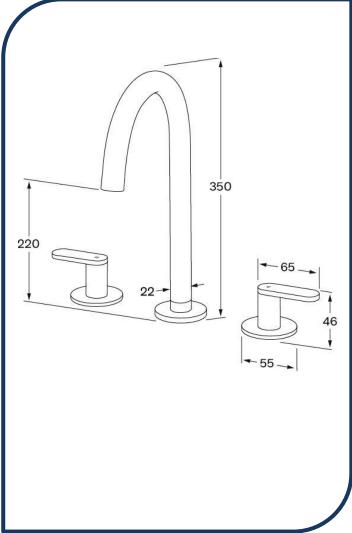

## Duet Basin Sink High Set Black Chrome – DBSHS-15

Sussex Tapware's new Duet collection is inspired by the beauty of duality, ranging from minimal and elegant to modern and refined. The Duet range offers versatility and functionality throughout your home.

- ✓ Swivel Outlet
- ✓ Brass construction
- ✓ 1/4 turn ceramic disc spindles
- ✓ WELS 5\* Rating, 5L/min
- Chrome pictured Black Chrome image not available (also available in chrome, brushed nickel, nickel, matte nickel, matte chrome, satin chrome, matte gunmetal, brushed gunmetal, gunmetal chrome, brushed black and matte black)