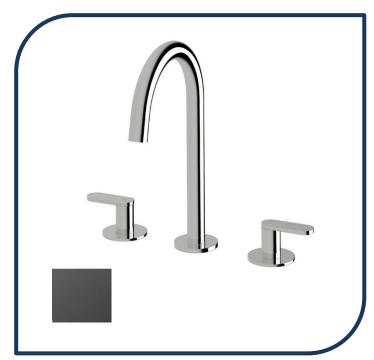

## Duet Basin Sink High Set Black Chrome – DBSHS-15

Sussex Tapware's new Duet collection is inspired by the beauty of duality, ranging from minimal and elegant to modern and refined. The Duet range offers versatility and functionality throughout your home.

- ✓ Swivel Outlet
- ✓ Brass construction
- ✓ 1/4 turn ceramic disc spindles
- ✓ WELS 5\* Rating, 5L/min
- Chrome pictured Black Chrome image not available (also available in chrome, brushed nickel, nickel, matte nickel, matte chrome, satin chrome, matte gunmetal, brushed gunmetal, gunmetal chrome, brushed black and matte black)