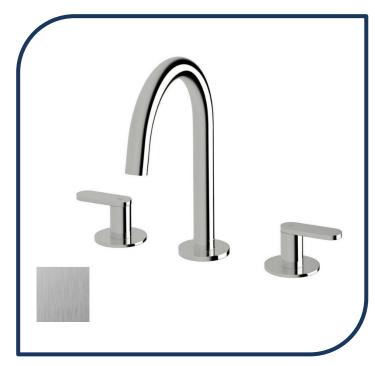

## Duet Basin Set Satin Chrome - DBS-11

Sussex Tapware's new Duet collection is inspired by the beauty of duality, ranging from minimal and elegant to modern and refined. The Duet range offers versatility and functionality throughout your home.

- ✓ Swivel Outlet
- ✓ Brass construction
- ✓ 1/4 turn ceramic disc spindles
- ✓ WELS 5\* Rating, 5L/min
- ✓ Chrome pictured Satin Chrome image not available (also available in chrome, nickel, brushed nickel, matte nickel, matte chrome, matte gunmetal, brushed gunmetal, gunmetal chrome, black chrome, brushed black and matte black)