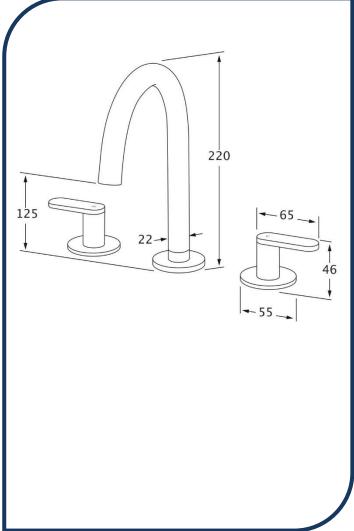

## Duet Basin Set Satin Chrome - DBS-11

Sussex Tapware's new Duet collection is inspired by the beauty of duality, ranging from minimal and elegant to modern and refined. The Duet range offers versatility and functionality throughout your home.

- ✓ Swivel Outlet
- ✓ Brass construction
- ✓ 1/4 turn ceramic disc spindles
- ✓ WELS 5\* Rating, 5L/min
- ✓ Chrome pictured Satin Chrome image not available (also available in chrome, nickel, brushed nickel, matte nickel, matte chrome, matte gunmetal, brushed gunmetal, gunmetal chrome, black chrome, brushed black and matte black)