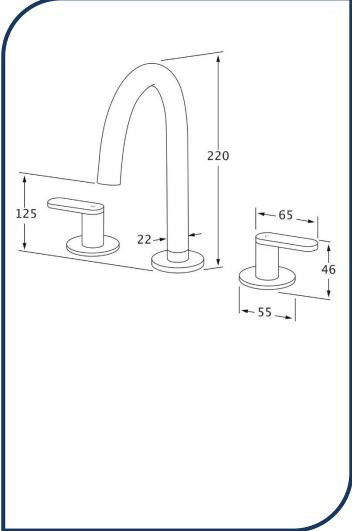

## Duet Basin Set Nickel - DBS-07

Sussex Tapware's new Duet collection is inspired by the beauty of duality, ranging from minimal and elegant to modern and refined. The Duet range offers versatility and functionality throughout your home.

- ✓ Swivel Outlet
- ✓ Brass construction
- ✓ 1/4 turn ceramic disc spindles
- ✓ WELS 5\* Rating, 5L/min
- Chrome pictured Nickel image not available (also available in chrome, brushed nickel, matt nickel, matte chrome, satin chrome, matte gunmetal, brushed gunmetal, gunmetal chrome, black chrome, brushed black and matte black)