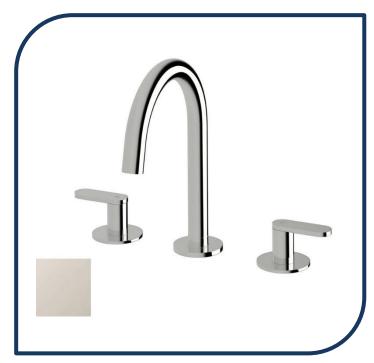

## Duet Basin Set Nickel - DBS-07

Sussex Tapware's new Duet collection is inspired by the beauty of duality, ranging from minimal and elegant to modern and refined. The Duet range offers versatility and functionality throughout your home.

- ✓ Swivel Outlet
- ✓ Brass construction
- ✓ 1/4 turn ceramic disc spindles
- ✓ WELS 5\* Rating, 5L/min
- Chrome pictured Nickel image not available (also available in chrome, brushed nickel, matt nickel, matte chrome, satin chrome, matte gunmetal, brushed gunmetal, gunmetal chrome, black chrome, brushed black and matte black)