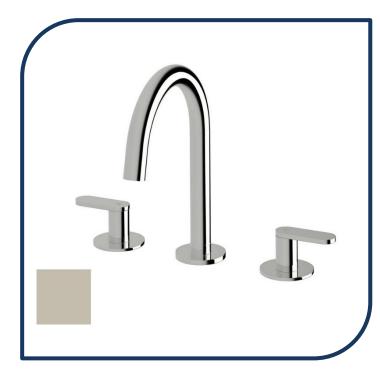

## Duet Basin Set Matte Nickel - DBS-09

Sussex Tapware's new Duet collection is inspired by the beauty of duality, ranging from minimal and elegant to modern and refined. The Duet range offers versatility and functionality throughout your home.

- ✓ Swivel Outlet
- ✓ Brass construction
- ✓ 1/4 turn ceramic disc spindles
- ✓ WELS 5\* Rating, 5L/min
- Chrome pictured Matte Nickel image not available (also available in chrome, nickel, brushed nickel, matte chrome, satin chrome, matte gunmetal, brushed gunmetal, gunmetal chrome, black chrome, brushed black and matte black)