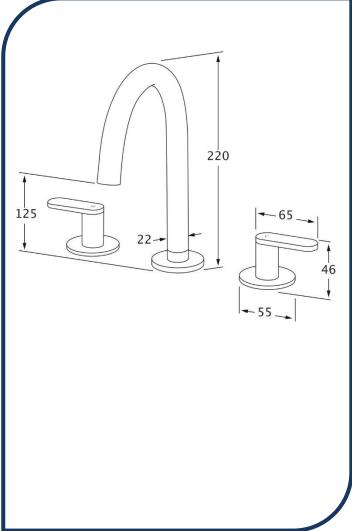

## Duet Basin Set Matte Nickel - DBS-09

Sussex Tapware's new Duet collection is inspired by the beauty of duality, ranging from minimal and elegant to modern and refined. The Duet range offers versatility and functionality throughout your home.

- ✓ Swivel Outlet
- ✓ Brass construction
- ✓ 1/4 turn ceramic disc spindles
- ✓ WELS 5\* Rating, 5L/min
- Chrome pictured Matte Nickel image not available (also available in chrome, nickel, brushed nickel, matte chrome, satin chrome, matte gunmetal, brushed gunmetal, gunmetal chrome, black chrome, brushed black and matte black)