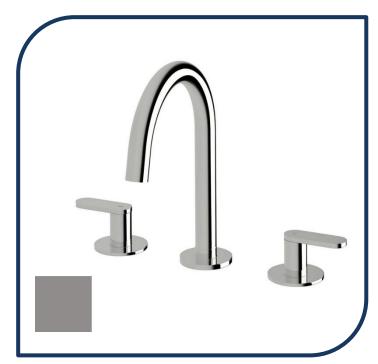

## Duet Basin Set Matte Gunmetal - DBS-12

Sussex Tapware's new Duet collection is inspired by the beauty of duality, ranging from minimal and elegant to modern and refined. The Duet range offers versatility and functionality throughout your home.

- ✓ Swivel Outlet
- ✓ Brass construction
- ✓ 1/4 turn ceramic disc spindles
- ✓ WELS 5\* Rating, 5L/min
- Chrome pictured Matte Gunmetal image not available (also available in chrome, nickel, brushed nickel, matte nickel, matte chrome, satin chrome, brushed gunmetal, gunmetal chrome, black chrome, brushed black and matte black)