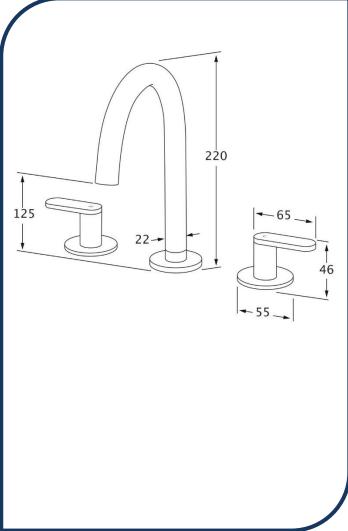

## Duet Basin Set Matte Gunmetal - DBS-12

Sussex Tapware's new Duet collection is inspired by the beauty of duality, ranging from minimal and elegant to modern and refined. The Duet range offers versatility and functionality throughout your home.

- ✓ Swivel Outlet
- ✓ Brass construction
- ✓ 1/4 turn ceramic disc spindles
- ✓ WELS 5\* Rating, 5L/min
- Chrome pictured Matte Gunmetal image not available (also available in chrome, nickel, brushed nickel, matte nickel, matte chrome, satin chrome, brushed gunmetal, gunmetal chrome, black chrome, brushed black and matte black)