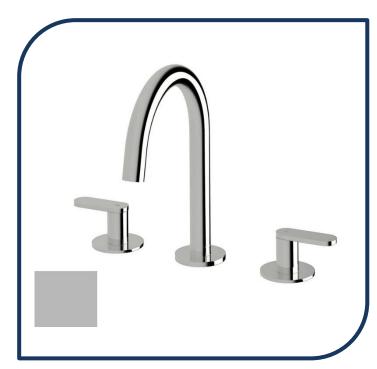

## Duet Basin Set Matte Chrome - DBS-10

Sussex Tapware's new Duet collection is inspired by the beauty of duality, ranging from minimal and elegant to modern and refined. The Duet range offers versatility and functionality throughout your home.

- ✓ Swivel Outlet
- ✓ Brass construction
- ✓ 1/4 turn ceramic disc spindles
- ✓ WELS 5\* Rating, 5L/min
- ✓ Chrome pictured Matte Chrome image not available (also available in chrome, nickel, brushed nickel, matte nickel, satin chrome, matte gunmetal, brushed gunmetal, gunmetal chrome, black chrome, brushed black and matte black)