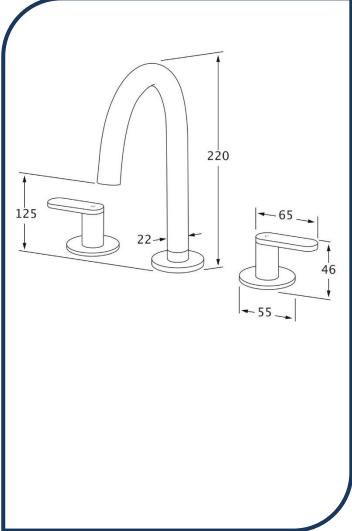

## Duet Basin Set Matte Chrome - DBS-10

Sussex Tapware's new Duet collection is inspired by the beauty of duality, ranging from minimal and elegant to modern and refined. The Duet range offers versatility and functionality throughout your home.

- ✓ Swivel Outlet
- ✓ Brass construction
- ✓ 1/4 turn ceramic disc spindles
- ✓ WELS 5\* Rating, 5L/min
- ✓ Chrome pictured Matte Chrome image not available (also available in chrome, nickel, brushed nickel, matte nickel, satin chrome, matte gunmetal, brushed gunmetal, gunmetal chrome, black chrome, brushed black and matte black)