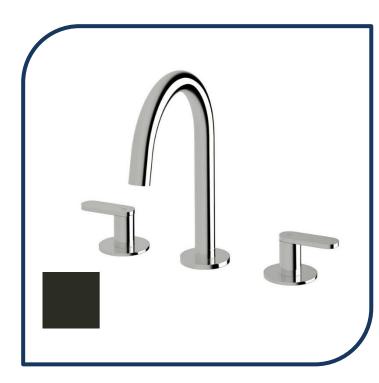

## Duet Basin Set Matte Black – DBS-17

Sussex Tapware's new Duet collection is inspired by the beauty of duality, ranging from minimal and elegant to modern and refined. The Duet range offers versatility and functionality throughout your home.

- ✓ Swivel Outlet
- Brass construction
- ✓ 1/4 turn ceramic disc spindles
- ✓ WELS 5\* Rating, 5L/min
- Chrome pictured Matte Black image not available (also available in chrome, nickel, brushed nickel, matte nickel, matte chrome, satin chrome, matte gunmetal, brushed gunmetal, gunmetal chrome, black chrome and brushed black)