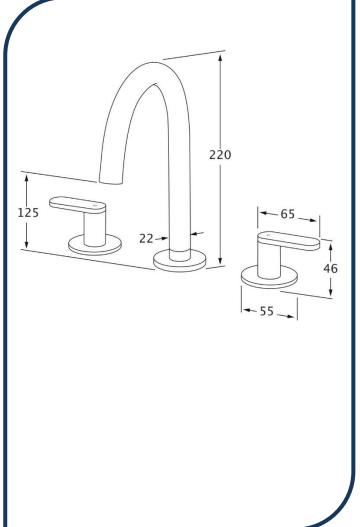

- ✓ Swivel Outlet
- Brass construction
- ✓ 1/4 turn ceramic disc spindles
- ✓ WELS 5\* Rating, 5L/min
- Chrome pictured Matte Black image not available (also available in chrome, nickel, brushed nickel, matte nickel, matte chrome, satin chrome, matte gunmetal, brushed gunmetal, gunmetal chrome, black chrome and brushed black)