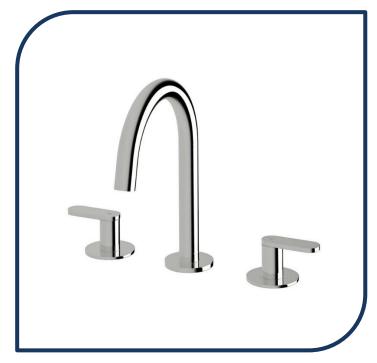

## Duet Basin Set Chrome - DBS

Sussex Tapware's new Duet collection is inspired by the beauty of duality, ranging from minimal and elegant to modern and refined. The Duet range offers versatility and functionality throughout your home.

- ✓ Swivel Outlet
- ✓ Brass construction
- ✓ 1/4 turn ceramic disc spindles
- ✓ WELS 5\* Rating, 5L/min
- Chrome finish (also available in nickel, brushed nickel, matt nickel, matte chrome, satin chrome, matte gunmetal, brushed gunmetal, gunmetal chrome, black chrome, brushed black and matte black)