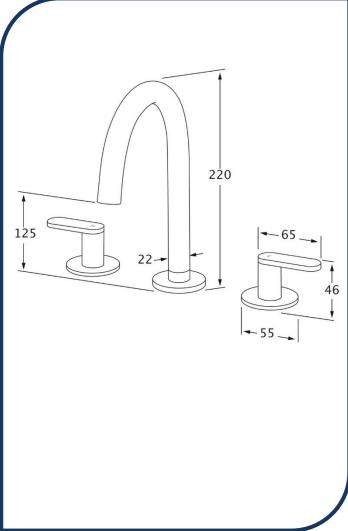

## Duet Basin Set Chrome - DBS

Sussex Tapware's new Duet collection is inspired by the beauty of duality, ranging from minimal and elegant to modern and refined. The Duet range offers versatility and functionality throughout your home.

- ✓ Swivel Outlet
- ✓ Brass construction
- ✓ 1/4 turn ceramic disc spindles
- ✓ WELS 5\* Rating, 5L/min
- Chrome finish (also available in nickel, brushed nickel, matt nickel, matte chrome, satin chrome, matte gunmetal, brushed gunmetal, gunmetal chrome, black chrome, brushed black and matte black)