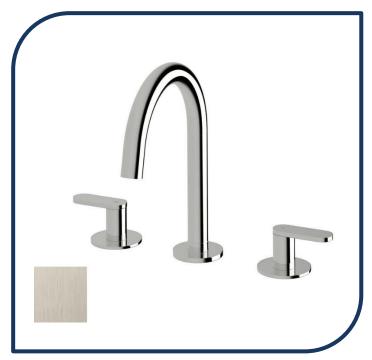

## Duet Basin Set Brushed Nickel - DBS-08

Sussex Tapware's new Duet collection is inspired by the beauty of duality, ranging from minimal and elegant to modern and refined. The Duet range offers versatility and functionality throughout your home.

- ✓ Swivel Outlet
- ✓ Brass construction
- ✓ 1/4 turn ceramic disc spindles
- ✓ WELS 5\* Rating, 5L/min
- Chrome pictured Brushed Nickel image not available (also available in chrome, nickel, matt nickel, matte chrome, satin chrome, matte gunmetal, brushed gunmetal, gunmetal chrome, black chrome, brushed black and matte black)