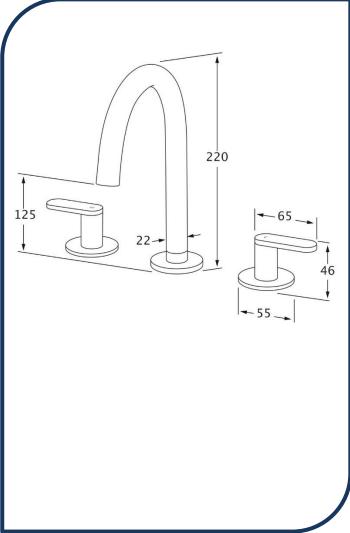

- ✓ Swivel Outlet
- ✓ Brass construction
- ✓ 1/4 turn ceramic disc spindles
- ✓ WELS 5\* Rating, 5L/min
- Chrome pictured Brushed Nickel image not available (also available in chrome, nickel, matt nickel, matte chrome, satin chrome, matte gunmetal, brushed gunmetal, gunmetal chrome, black chrome, brushed black and matte black)