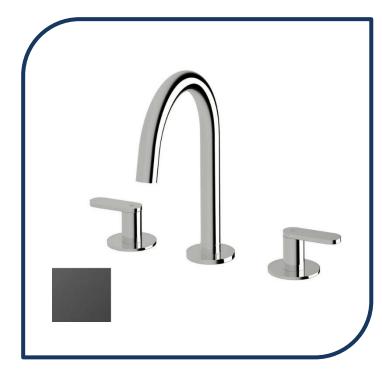

## Duet Basin Set Black Chrome - DBS-15

Sussex Tapware's new Duet collection is inspired by the beauty of duality, ranging from minimal and elegant to modern and refined. The Duet range offers versatility and functionality throughout your home.

- ✓ Swivel Outlet
- ✓ Brass construction
- ✓ 1/4 turn ceramic disc spindles
- ✓ WELS 5\* Rating, 5L/min
- ✓ Chrome pictured Black Chrome image not available (also available in chrome, nickel, brushed nickel, matte nickel, matte chrome, satin chrome, matte gunmetal, brushed gunmetal, gunmetal chrome, brushed black and matte black)