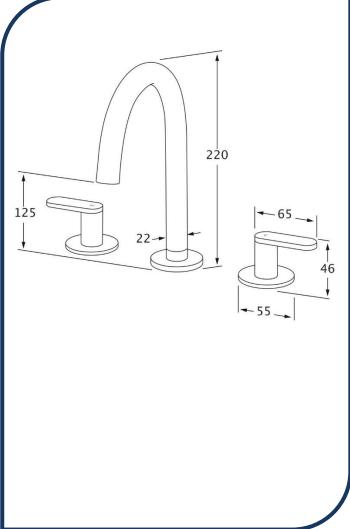

## Duet Basin Set Black Chrome - DBS-15

Sussex Tapware's new Duet collection is inspired by the beauty of duality, ranging from minimal and elegant to modern and refined. The Duet range offers versatility and functionality throughout your home.

- ✓ Swivel Outlet
- ✓ Brass construction
- ✓ 1/4 turn ceramic disc spindles
- ✓ WELS 5\* Rating, 5L/min
- ✓ Chrome pictured Black Chrome image not available (also available in chrome, nickel, brushed nickel, matte nickel, matte chrome, satin chrome, matte gunmetal, brushed gunmetal, gunmetal chrome, brushed black and matte black)