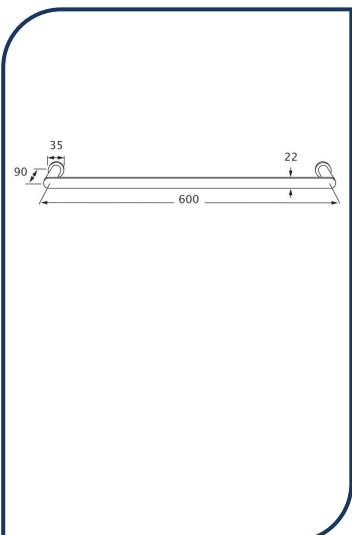

## Duet 600mm Single Towel Rail Matte Nickel – DTR600-09

Sussex Tapware's new Duet collection is inspired by the beauty of duality, ranging from minimal and elegant to modern and refined. The Duet range offers versatility and functionality throughout your home.