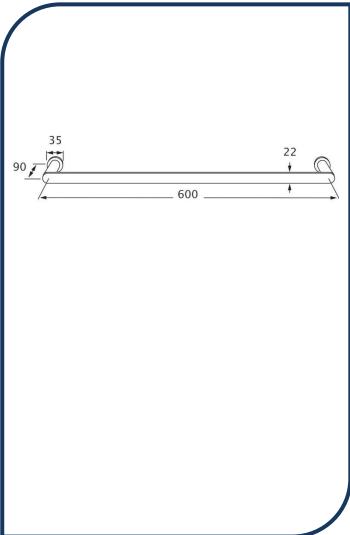

## Duet 600mm Single Towel Rail Matte Black – DTR600-17

Sussex Tapware's new Duet collection is inspired by the beauty of duality, ranging from minimal and elegant to modern and refined. The Duet range offers versatility and functionality throughout your home.