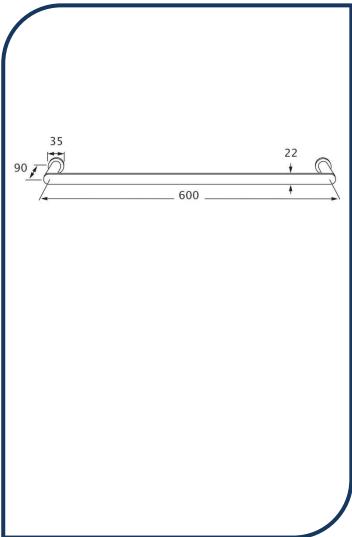

## Duet 600mm Single Towel Rail Gunmetal Chrome – DTR600-14

Sussex Tapware's new Duet collection is inspired by the beauty of duality, ranging from minimal and elegant to modern and refined. The Duet range offers versatility and functionality throughout your home.