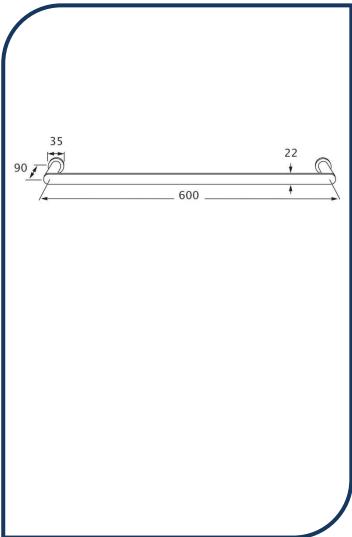

## Duet 600mm Single Towel Rail Brushed Nickel – DTR600-08

Sussex Tapware's new Duet collection is inspired by the beauty of duality, ranging from minimal and elegant to modern and refined. The Duet range offers versatility and functionality throughout your home.