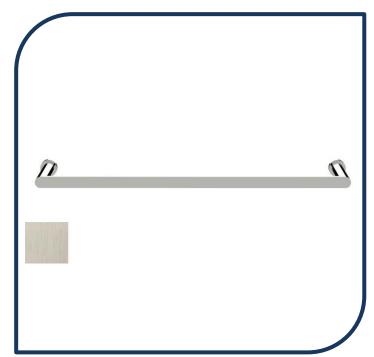

## Duet 600mm Single Towel Rail Brushed Nickel – DTR600-08

Sussex Tapware's new Duet collection is inspired by the beauty of duality, ranging from minimal and elegant to modern and refined. The Duet range offers versatility and functionality throughout your home.

- ✓ Brass construction
- Chrome pictured Brushed Nickel image not available (also available in chrome, nickel, matt nickel, matte chrome, satin chrome, matte gunmetal, brushed gunmetal, gunmetal chrome, black chrome, brushed black and matte black)