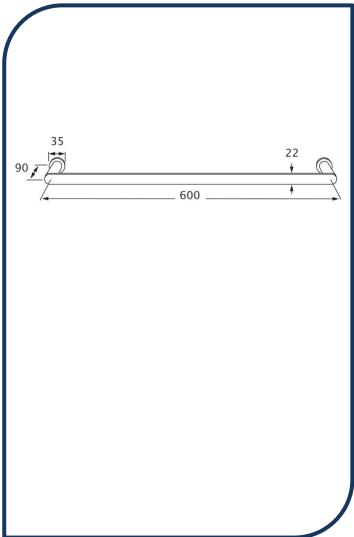

## Duet 600mm Single Towel Rail Brushed Gunmetal – DTR600-13

Sussex Tapware's new Duet collection is inspired by the beauty of duality, ranging from minimal and elegant to modern and refined. The Duet range offers versatility and functionality throughout your home.