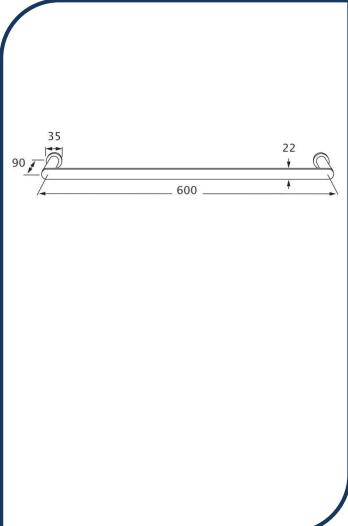

## Duet 600mm Single Towel Rail Black Chrome – DTR600-15

Sussex Tapware's new Duet collection is inspired by the beauty of duality, ranging from minimal and elegant to modern and refined. The Duet range offers versatility and functionality throughout your home.