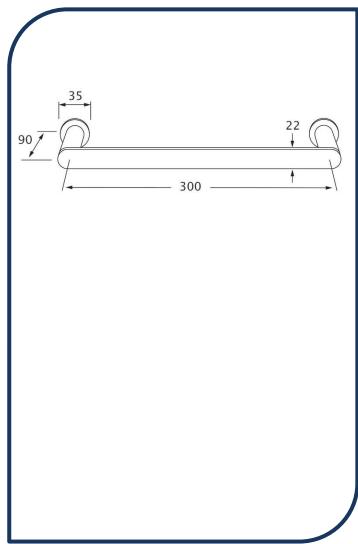

## Duet 300mm Guest Towel Rail Nickel – DGTR300-07

Sussex Tapware's new Duet collection is inspired by the beauty of duality, ranging from minimal and elegant to modern and refined. The Duet range offers versatility and functionality throughout your home.