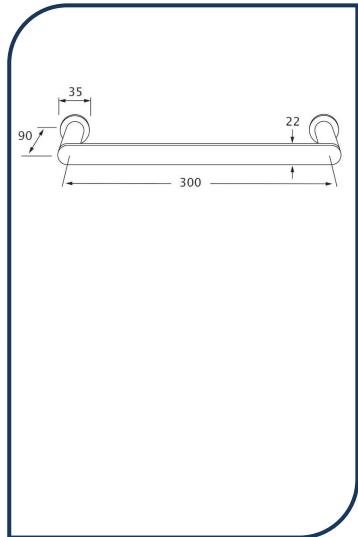

## Duet 300mm Guest Towel Rail Matte Nickel – DGTR300-09

Sussex Tapware's new Duet collection is inspired by the beauty of duality, ranging from minimal and elegant to modern and refined. The Duet range offers versatility and functionality throughout your home.