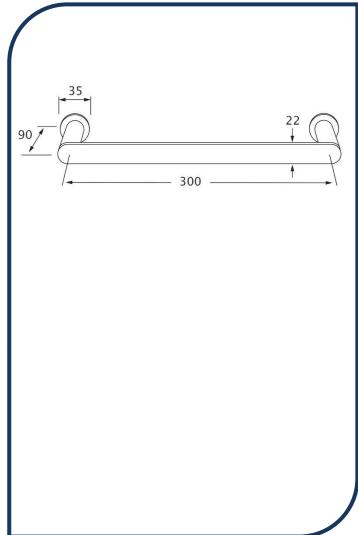

## Duet 300mm Guest Towel Rail Matte Gunmetal – DGTR300-12

Sussex Tapware's new Duet collection is inspired by the beauty of duality, ranging from minimal and elegant to modern and refined. The Duet range offers versatility and functionality throughout your home.