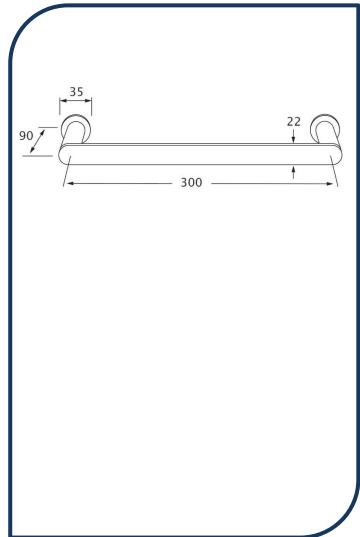

## Duet 300mm Guest Towel Rail Matte Chrome – DGTR300-10

Sussex Tapware's new Duet collection is inspired by the beauty of duality, ranging from minimal and elegant to modern and refined. The Duet range offers versatility and functionality throughout your home.

- ✓ Brass construction
- ✓ Chrome pictured Matte Chrome image not available (also available in chrome, nickel, brushed nickel, matte nickel, satin chrome, matte gunmetal, brushed gunmetal, gunmetal chrome, black chrome, brushed black and matte black)