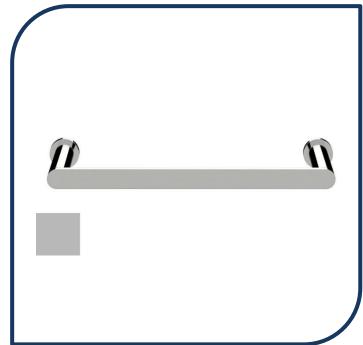

## Duet 300mm Guest Towel Rail Matte Chrome – DGTR300-10

Sussex Tapware's new Duet collection is inspired by the beauty of duality, ranging from minimal and elegant to modern and refined. The Duet range offers versatility and functionality throughout your home.

- ✓ Brass construction
- ✓ Chrome pictured Matte Chrome image not available (also available in chrome, nickel, brushed nickel, matte nickel, satin chrome, matte gunmetal, brushed gunmetal, gunmetal chrome, black chrome, brushed black and matte black)