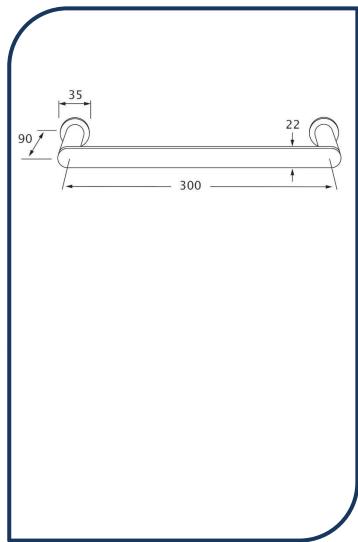

## Duet 300mm Guest Towel Rail Gunmetal Chrome – DGTR300-14

Sussex Tapware's new Duet collection is inspired by the beauty of duality, ranging from minimal and elegant to modern and refined. The Duet range offers versatility and functionality throughout your home.