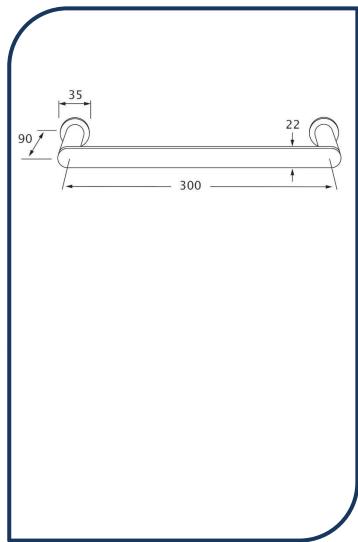

## Duet 300mm Guest Towel Rail Brushed Gunmetal – DGTR300-13

Sussex Tapware's new Duet collection is inspired by the beauty of duality, ranging from minimal and elegant to modern and refined. The Duet range offers versatility and functionality throughout your home.